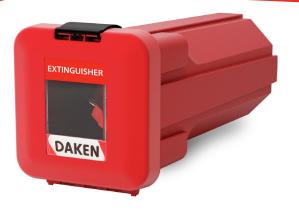

### **SLIDEN**FIRE EXTINGUISHER CABINET 6 kg

External dimensions (mm): 265x280x595 Internal dimensions (mm): 205x210x561

• Nylon tension spring for fire extinguisher

Weight (kg): 2,1

**COMPONENTS** 

Nylon handleEPDM seal

#### PRODUCT FEATURES

1 Innovative reinforced and non deformable structure to ensure solidity and durability

205

265

- 2 Optional inspection window
- 3 Nylon tension spring for fire extinguisher (max ø160)
- 4 Lockable to ensure maximum security
- 5 Internal EPDM seal against water and dust ingress
- 6 Body structure fit for fixing the brackets on any side
- 2 Logistics optimization thanks to the stackability of the disassembled product (fast and intuitive to assemble)