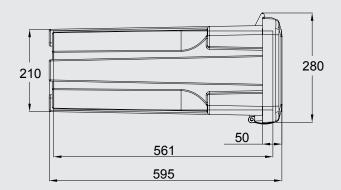

### **SLIDEN**FIRE EXTINGUISHER CABINET 6 kg

External dimensions (mm): 265x280x595 Internal dimensions (mm): 205x210x561

• Nylon tension spring for fire extinguisher

Weight (kg): 2,1

**COMPONENTS** 

Nylon handleEPDM seal